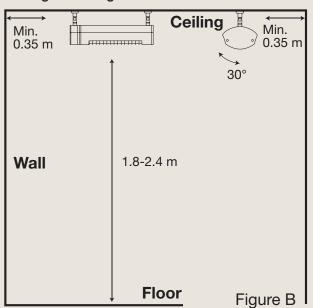

| Adjusted wirelessly from your smartphone via the X heatlinks® app                               |  |  |  |
| Garanty                                                                                                                         | 2 years                                                                                         |  |  |  |
| Dimensions: L - Lenght: 51.6 cm D - Depth: 17.6 cm H1 - Height: 11.0 cm H2 - Height incl. standard fittings: 23.0 cm Angle: 30° | H2   H1                                                                                         |  |  |  |

 $<sup>{\</sup>it *For more information about heating capacity see www.27 degrees by ssa.com}$ 





### **Safety distances**

#### Wall mounting



#### **Ceiling mounting**



## Heating capacity at 2000 watts

| Test features    | Heat Zone    | Comfort Zone            | Max. Zone               |
|------------------|--------------|-------------------------|-------------------------|
| Mouting height   | 2.4 meter    | 2.4 meter               | 2.4 meter               |
| Air temp., start | 11 C°        | 16 C°                   | 19 C°                   |
| Heat zone        | 21 C° +/-0.5 | 21 C° +/-0,5            | 21 C° +/-0,5            |
| Windspeed        | 3 m/sec.     | 3 m/sec.                | 0 m/sec.                |
| Capacity         | Minimum 5 m² | Up to 12 m <sup>2</sup> | Up to 17 m <sup>2</sup> |



For more information about heating capacity see www.27degreesbyssa.com