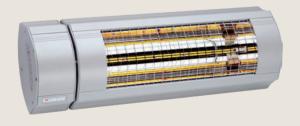

# ECO+PRO 2000 BTC

Combines heat efficiency with flexibility thanks to its practical tilting function. Adjusted wirelessly from your smartphone via the X heatlinks® app.

| Effect                                                                                                                          | Adjustable power range: 500 to 2000 watts for precise control                                   |  |  |  |
|---------------------------------------------------------------------------------------------------------------------------------|-------------------------------------------------------------------------------------------------|--|--|--|
| Heating capacity, TÜV certified*                                                                                                | Heat Zone: Minimum 5 m². Comfort Zone: Up to 12 m². Maximum Zone: Up to 17 m²                   |  |  |  |
| Technology                                                                                                                      | Solamagic HeLeN Low-glare® technology                                                           |  |  |  |
| Heating element                                                                                                                 | Solamagic Solastar Low-glare® heating element                                                   |  |  |  |
| Reflector                                                                                                                       | Solamagic standard reflector                                                                    |  |  |  |
| Residual light emission                                                                                                         | 70-75 LUX/KW                                                                                    |  |  |  |
| Compliance standards                                                                                                            | IEC/EN 60335-1, CE                                                                              |  |  |  |
| IP rating                                                                                                                       | IPX4                                                                                            |  |  |  |
| Safety classification                                                                                                           | SKI                                                                                             |  |  |  |
| Certifications                                                                                                                  | TÜV-approved: Quality assured in products                                                       |  |  |  |
| Material                                                                                                                        | Coated aluminium and durable stainless steel                                                    |  |  |  |
| Front grid                                                                                                                      | Polished high-grade stainless steel finish                                                      |  |  |  |
| Surface treatment                                                                                                               | Powder-coated with corrosion primer base, compliant with EN-ISO 6270-0 standard                 |  |  |  |
| Colours                                                                                                                         | Jet-black, Anthracite dark-gray, Titanium light-gray or Pure-white                              |  |  |  |
| Weight                                                                                                                          | 3.7 kg                                                                                          |  |  |  |
| Connector cable                                                                                                                 | Integrated high-quality silicon-based, 1.8 m, 3-core cable, Schuko plug, grounded, UV-resistant |  |  |  |
| Power supply                                                                                                                    | 230 v / 50 hz                                                                                   |  |  |  |
| Ampere usage                                                                                                                    | 8.8 amp on 230 v. For optimal performance, use a 10 amp minimum, 13 amp recommended             |  |  |  |
| Installation                                                                                                                    | Wall or ceiling: Versatile, efficient heating solutions                                         |  |  |  |
| Recommended mounting height                                                                                                     | 1.8 – 2.4 meter                                                                                 |  |  |  |
| Remote control                                                                                                                  | Adjusted wirelessly from your smartphone via the X heatlinks® app                               |  |  |  |
| Garanty                                                                                                                         | 2 years                                                                                         |  |  |  |
| Dimensions: L - Lenght: 51.6 cm D - Depth: 17.6 cm H1 - Height: 11.0 cm H2 - Height incl. standard fittings: 23.0 cm Angle: 30° | H2   H1                                                                                         |  |  |  |