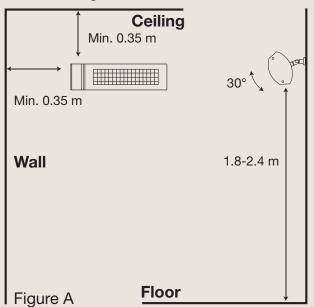

| Adjusted wirelessly from your smartphone via the X heatlinks® app                               |  |  |  |
| Garanty                                                                                                                         | 2 years                                                                                         |  |  |  |
| Dimensions: L - Lenght: 51.6 cm D - Depth: 17.6 cm H1 - Height: 11.0 cm H2 - Height incl. standard fittings: 23.0 cm Angle: 30° | H2   H1                                                                                         |  |  |  |

 $<sup>{\</sup>it *For more information about heating capacity see www.27 degrees by ssa.com}$ 





### **Safety distances**

#### Wall mounting



#### **Ceiling mounting**



## Heating capacity at 2000 watts

| Test features    | Heat Zone    | Comfort Zone            | Max. Zone               |
|------------------|--------------|-------------------------|-------------------------|
| Mouting height   | 2.4 meter    | 2.4 meter               | 2.4 meter               |
| Air temp., start | 11 C°        | 16 C°                   | 19 C°                   |
| Heat zone        | 21 C° +/-0.5 | 21 C° +/-0,5            | 21 C° +/-0,5            |
| Windspeed        | 3 m/sec.     | 3 m/sec.                | 0 m/sec.                |
| Capacity         | Minimum 5 m² | Up to 12 m <sup>2</sup> | Up to 17 m <sup>2</sup> |



For more information about heating capacity see www.27degreesbyssa.com