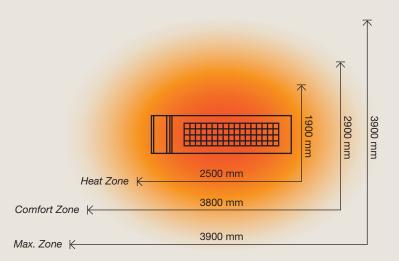

## Heating capacity at 2000 watts

| Test features    | Heat Zone    | Comfort Zone            | Max. Zone               |
|------------------|--------------|-------------------------|-------------------------|
| Mouting height   | 2.4 meter    | 2.4 meter               | 2.4 meter               |
| Air temp., start | 11 C°        | 16 C°                   | 19 C°                   |
| Heat zone        | 21 C° +/-0.5 | 21 C° +/-0,5            | 21 C° +/-0,5            |
| Windspeed        | 3 m/sec.     | 3 m/sec.                | 0 m/sec.                |
| Capacity         | Minimum 5 m² | Up to 12 m <sup>2</sup> | Up to 17 m <sup>2</sup> |

For more information about heating capacity see www.27degreesbyssa.com