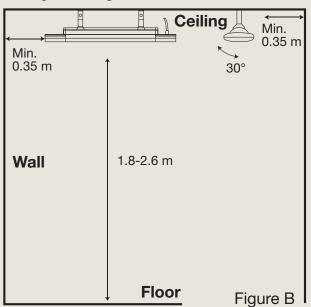

### **Safety distances**

### **Ceiling mounting**

# PREMIUM<sup>+</sup> 2500 ARC

Proven technology, exquisite design – elevating your outdoor area with cozy heat. Easy heat control via the 3-step heat regulation and the included remote control.

| Effect                                                                                                                             | 3-step remote dimming: 0, 700, 1500, up to 2500 watts                                                                            |  |  |
|------------------------------------------------------------------------------------------------------------------------------------|----------------------------------------------------------------------------------------------------------------------------------|--|--|
| Heating capacity, TÜV certified*                                                                                                   | Heat Zone: Minimum 8 m². Comfort Zone: Up to 15 m². Maximum Zone: Up to 19 m²                                                    |  |  |
| Technology                                                                                                                         | Solamagic HeLeN Low-glare® technology                                                                                            |  |  |
| Heating element                                                                                                                    | Solamagic Solastar Low-glare® heating element                                                                                    |  |  |
| Reflector                                                                                                                          | Solamagic asymmetric reflektor                                                                                                   |  |  |
| Residual light emission                                                                                                            | 70-75 LUX/KW                                                                                                                     |  |  |
| Compliance standards                                                                                                               | IEC/EN 60335-1, CE                                                                                                               |  |  |
| IP rating                                                                                                                          | IPX4/X5                                                                                                                          |  |  |
| Safety classification                                                                                                              | SKI                                                                                                                              |  |  |
| Certifications                                                                                                                     | TÜV-approved: Quality assured in products                                                                                        |  |  |
| Material                                                                                                                           | Coated aluminium and stainless steel                                                                                             |  |  |
| Front grid                                                                                                                         | Polished high-grade stainless steel finish                                                                                       |  |  |
| Surface treatment                                                                                                                  | Powder-coated with corrosion primer base, compliant with EN-ISO 6270-0 standard                                                  |  |  |
| Colours                                                                                                                            | Jet-black, Anthracite dark-gray, Titanium light-gray or Pure-white                                                               |  |  |
| Weight                                                                                                                             | 5.15 kg                                                                                                                          |  |  |
| Connector cable                                                                                                                    | High-quality silicon-based cable, Hirschmann connector, 2.5 m standard (5/7.5/10m optional), Schuko plug, grounded, UV-resistant |  |  |
| Power supply                                                                                                                       | 230 v / 50 hz                                                                                                                    |  |  |
| Ampere usage                                                                                                                       | 8.8 amp on 230 v. For optimal performance, use a 10 amp minimum, 13 amp recommended                                              |  |  |
| Installation                                                                                                                       | Wall or ceiling: Versatile, efficient heating solutions                                                                          |  |  |
| Recommended mounting height                                                                                                        | 1.8 – 2.6 meter                                                                                                                  |  |  |
| Remote control                                                                                                                     | Yes, included                                                                                                                    |  |  |
| Garanty                                                                                                                            | 2 years                                                                                                                          |  |  |
| Dimensions: L - Lenght: 86.6 cm D - Depth: 20.0 cm H1 - Height: 9.2 cm H2 - Height incl. standard fittings: 21.7 cm Angle: +0/-45° | T H2 H1                                                                                                                          |  |  |