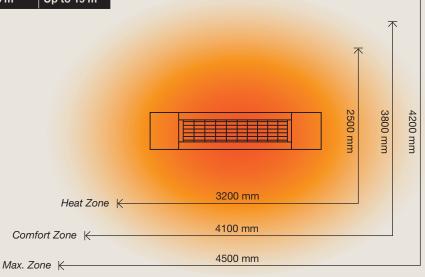

# Heating capacity at 2500 watts

| Test features    | Heat Zone    | Comfort Zone            | Max. Zone               |
|------------------|--------------|-------------------------|-------------------------|
| Mouting height   | 2.6 meter    | 2.6 meter               | 2.6 meter               |
| Air temp., start | 11 C°        | 16 C°                   | 19 C°                   |
| Heat zone        | 21 C° +/-0.5 | 21 C° +/-0,5            | 21 C° +/-0,5            |
| Windspeed        | 3 m/sec.     | 3 m/sec.                | 0 m/sec.                |
| Capacity         | Minimum 8 m² | Up to 15 m <sup>2</sup> | Up to 19 m <sup>2</sup> |

<sup>\*</sup>For more information about heating capacity see www.27degreesbyssa.com

For more information about heating capacity see www.27degreesbyssa.com

27 degrees