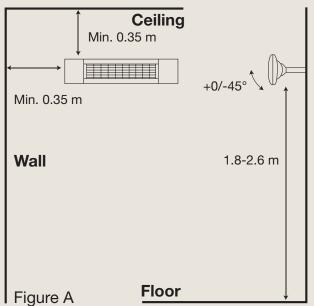

### **Safety distances**

#### Wall mounting

# PREMIUM<sup>+</sup> 2500 ARC

Proven technology, exquisite design – elevating your outdoor area with cozy heat. Easy heat control via the 3-step heat regulation and the included remote control.

| Effect                                                                                                                             | 3-step remote dimming: 0, 700, 1500, up to 2500 watts                                                                            |  |  |
|------------------------------------------------------------------------------------------------------------------------------------|----------------------------------------------------------------------------------------------------------------------------------|--|--|
| Heating capacity, TÜV certified*                                                                                                   | Heat Zone: Minimum 8 m². Comfort Zone: Up to 15 m². Maximum Zone: Up to 19 m²                                                    |  |  |
| Technology                                                                                                                         | Solamagic HeLeN Low-glare® technology                                                                                            |  |  |
| Heating element                                                                                                                    | Solamagic Solastar Low-glare® heating element                                                                                    |  |  |
| Reflector                                                                                                                          | Solamagic asymmetric reflektor                                                                                                   |  |  |
| Residual light emission                                                                                                            | 70-75 LUX/KW                                                                                                                     |  |  |
| Compliance standards                                                                                                               | IEC/EN 60335-1, CE                                                                                                               |  |  |
| IP rating                                                                                                                          | IPX4/X5                                                                                                                          |  |  |
| Safety classification                                                                                                              | SKI                                                                                                                              |  |  |
| Certifications                                                                                                                     | TÜV-approved: Quality assured in products                                                                                        |  |  |
| Material                                                                                                                           | Coated aluminium and stainless steel                                                                                             |  |  |
| Front grid                                                                                                                         | Polished high-grade stainless steel finish                                                                                       |  |  |
| Surface treatment                                                                                                                  | Powder-coated with corrosion primer base, compliant with EN-ISO 6270-0 standard                                                  |  |  |
| Colours                                                                                                                            | Jet-black, Anthracite dark-gray, Titanium light-gray or Pure-white                                                               |  |  |
| Weight                                                                                                                             | 5.15 kg                                                                                                                          |  |  |
| Connector cable                                                                                                                    | High-quality silicon-based cable, Hirschmann connector, 2.5 m standard (5/7.5/10m optional), Schuko plug, grounded, UV-resistant |  |  |
| Power supply                                                                                                                       | 230 v / 50 hz                                                                                                                    |  |  |
| Ampere usage                                                                                                                       | 8.8 amp on 230 v. For optimal performance, use a 10 amp minimum, 13 amp recommended                                              |  |  |
| Installation                                                                                                                       | Wall or ceiling: Versatile, efficient heating solutions                                                                          |  |  |
| Recommended mounting height                                                                                                        | 1.8 – 2.6 meter                                                                                                                  |  |  |
| Remote control                                                                                                                     | Yes, included                                                                                                                    |  |  |
| Garanty                                                                                                                            | 2 years                                                                                                                          |  |  |
| Dimensions: L - Lenght: 86.6 cm D - Depth: 20.0 cm H1 - Height: 9.2 cm H2 - Height incl. standard fittings: 21.7 cm Angle: +0/-45° | T H2 H1                                                                                                                          |  |  |