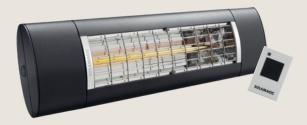

# PREMIUM<sup>+</sup> 2500 ARC

Proven technology, exquisite design – elevating your outdoor area with cozy heat. Easy heat control via the 3-step heat regulation and the included remote control.

| Effect                                                                                                                             | 3-step remote dimming: 0, 700, 1500, up to 2500 watts                                                                            |  |  |
|------------------------------------------------------------------------------------------------------------------------------------|----------------------------------------------------------------------------------------------------------------------------------|--|--|
| Heating capacity, TÜV certified*                                                                                                   | Heat Zone: Minimum 8 m². Comfort Zone: Up to 15 m². Maximum Zone: Up to 19 m²                                                    |  |  |
| Technology                                                                                                                         | Solamagic HeLeN Low-glare® technology                                                                                            |  |  |
| Heating element                                                                                                                    | Solamagic Solastar Low-glare® heating element                                                                                    |  |  |
| Reflector                                                                                                                          | Solamagic asymmetric reflektor                                                                                                   |  |  |
| Residual light emission                                                                                                            | 70-75 LUX/KW                                                                                                                     |  |  |
| Compliance standards                                                                                                               | IEC/EN 60335-1, CE                                                                                                               |  |  |
| IP rating                                                                                                                          | IPX4/X5                                                                                                                          |  |  |
| Safety classification                                                                                                              | SKI                                                                                                                              |  |  |
| Certifications                                                                                                                     | TÜV-approved: Quality assured in products                                                                                        |  |  |
| Material                                                                                                                           | Coated aluminium and stainless steel                                                                                             |  |  |
| Front grid                                                                                                                         | Polished high-grade stainless steel finish                                                                                       |  |  |
| Surface treatment                                                                                                                  | Powder-coated with corrosion primer base, compliant with EN-ISO 6270-0 standard                                                  |  |  |
| Colours                                                                                                                            | Jet-black, Anthracite dark-gray, Titanium light-gray or Pure-white                                                               |  |  |
| Weight                                                                                                                             | 5.15 kg                                                                                                                          |  |  |
| Connector cable                                                                                                                    | High-quality silicon-based cable, Hirschmann connector, 2.5 m standard (5/7.5/10m optional), Schuko plug, grounded, UV-resistant |  |  |
| Power supply                                                                                                                       | 230 v / 50 hz                                                                                                                    |  |  |
| Ampere usage                                                                                                                       | 8.8 amp on 230 v. For optimal performance, use a 10 amp minimum, 13 amp recommended                                              |  |  |
| Installation                                                                                                                       | Wall or ceiling: Versatile, efficient heating solutions                                                                          |  |  |
| Recommended mounting height                                                                                                        | 1.8 – 2.6 meter                                                                                                                  |  |  |
| Remote control                                                                                                                     | Yes, included                                                                                                                    |  |  |
| Garanty                                                                                                                            | 2 years                                                                                                                          |  |  |
| Dimensions: L - Lenght: 86.6 cm D - Depth: 20.0 cm H1 - Height: 9.2 cm H2 - Height incl. standard fittings: 21.7 cm Angle: +0/-45° | T H2 H1                                                                                                                          |  |  |